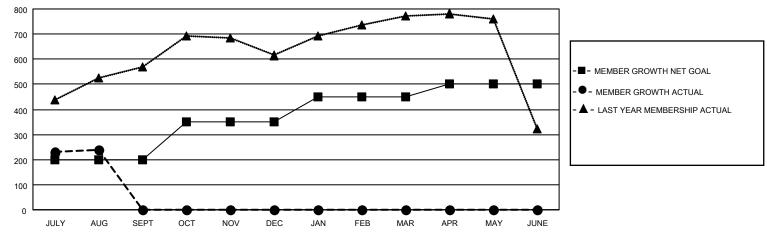

## GOALS AND ACTUAL MEMBERS CUMULATIVE

| DROPPED CLUBS: 0 |     | 60 CLUBS OF 179 ADDED 1 OR MORE<br>NEW MEMBERS | GENDER DISTRIBUTION             |                |       |
|------------------|-----|------------------------------------------------|---------------------------------|----------------|-------|
|                  |     |                                                | MALE                            | 3,575 (67.68%) |       |
|                  |     |                                                | FEMALE                          | 1,707 (32.32%) |       |
| DROPPED MEMBERS  |     |                                                |                                 |                |       |
| DECEASED         | 5   | CLICK HERE FOR CUMULATIVE                      | TOTAL FAMILY UNIT MEMBERS       |                | 2,161 |
| CLUB CANCELLED 0 |     | MEMBERSHIP DATA                                | FAMILY MEMBERS PAYING HALF DUES |                | 1 175 |
| OTHER 168        |     |                                                |                                 |                | 1,175 |
| TOTAL            | 173 |                                                |                                 |                |       |

## MONTHLY MEMBERSHIP PROGRESS REPORT

LOCATION INDIA District 317 A Results as of: 8/31/2020

| Clubs                 |               |           |               | Members               |                        |                         |                                                    |  |
|-----------------------|---------------|-----------|---------------|-----------------------|------------------------|-------------------------|----------------------------------------------------|--|
| RESULTS FOR 2020-2021 |               |           |               | RESULTS FOR 2020-2021 |                        |                         |                                                    |  |
| QUARTER               | NEW CLUB GOAL | NEW CLUBS | DROPPED CLUBS | QUARTER MEMI          | BER GROWTH NET<br>GOAL | MEMBER GROWTH<br>ACTUAL | DROPPED<br>MEMBERS ACTUAL<br>(including transfers) |  |
| JULY/AUG/SEPT         | 6             | 8         | 0             | JULY/AUG/SEPT         | 200                    | 455                     | 173                                                |  |
| OCT/NOV/DEC           | 3             | 0         | 0             | OCT/NOV/DEC           | 150                    | 0                       | 0                                                  |  |
| JAN/FEB/MAR           | 2             | 0         | 0             | JAN/FEB/MAR           | 100                    | 0                       | 0                                                  |  |
| APR/MAY/JUNE          | 1             | 0         | 0             | APR/MAY/JUNE          | 50                     | 0                       | 0                                                  |  |