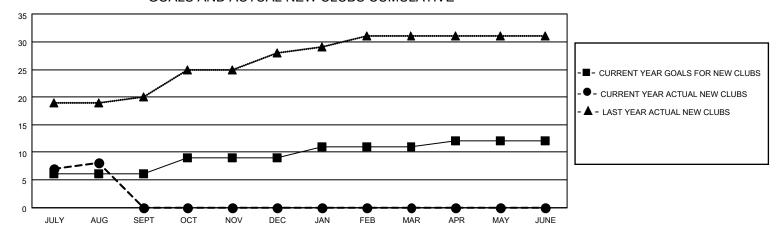

## GOALS AND ACTUAL NEW CLUBS CUMULATIVE

## MONTHLY MEMBERSHIP PROGRESS REPORT

LOCATION INDIA District 317 A Results as of: 8/31/2020

| Clubs                 |               |           |               | Members               |                        |                         |                                                    |  |
|-----------------------|---------------|-----------|---------------|-----------------------|------------------------|-------------------------|----------------------------------------------------|--|
| RESULTS FOR 2020-2021 |               |           |               | RESULTS FOR 2020-2021 |                        |                         |                                                    |  |
| QUARTER               | NEW CLUB GOAL | NEW CLUBS | DROPPED CLUBS | QUARTER MEMI          | BER GROWTH NET<br>GOAL | MEMBER GROWTH<br>ACTUAL | DROPPED<br>MEMBERS ACTUAL<br>(including transfers) |  |
| JULY/AUG/SEPT         | 6             | 8         | 0             | JULY/AUG/SEPT         | 200                    | 455                     | 173                                                |  |
| OCT/NOV/DEC           | 3             | 0         | 0             | OCT/NOV/DEC           | 150                    | 0                       | 0                                                  |  |
| JAN/FEB/MAR           | 2             | 0         | 0             | JAN/FEB/MAR           | 100                    | 0                       | 0                                                  |  |
| APR/MAY/JUNE          | 1             | 0         | 0             | APR/MAY/JUNE          | 50                     | 0                       | 0                                                  |  |